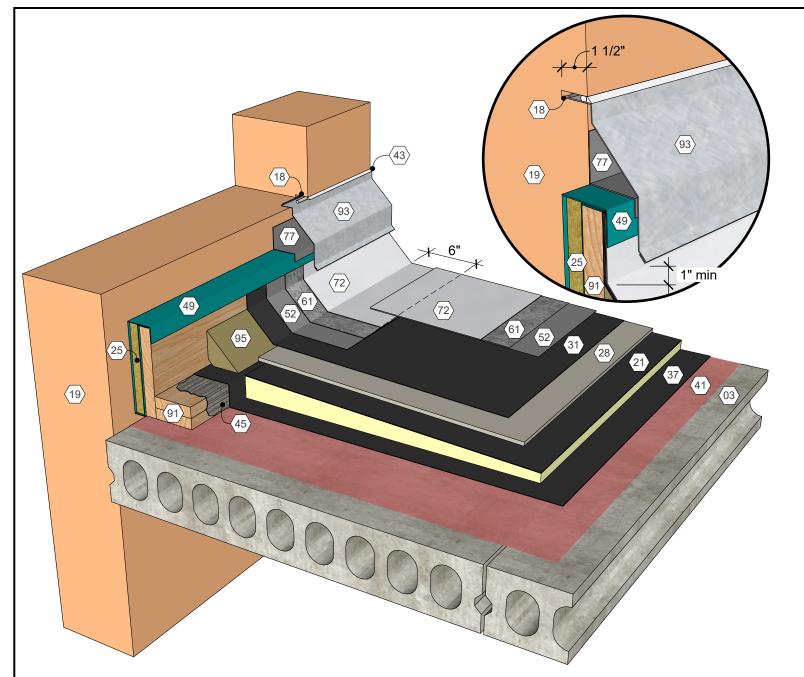

## **KEY NOTES**

- (03) Precast Concrete Deck
- (18) Reglet
- (19) Wall Assembly
- Polyisocyanurate Insulation (Adhered)
- $\left\langle 2\bar{5}\right\rangle$  Compressible Insulation
- (28) Cover Board (Adhered)
- (31) Approved Base Ply Sheet
- (37) Approved Base Sheet (Adhered)
- 41 Approved Primer
- A5 Roofing Mastic
- (43) Sealant and Backer Rod
- 49 Flexible Vapor Retarder Serving as Insulation Retainer
- ⟨52⟩ AlphaGuard BIO Base Coat
- 61 AlphaGuard Glass Mat or Permafab
- (72) AlphaGuard BIO Top Coat
- (77) Membrane Sheet Closure Secured and Adhered to Wall
- (91) Wood Blocking
- 93 Counterflashing
- 95 Cant Strip

AlphaGuard® BIO Plus Parapet Wall, Non-Supported, Temp. Roof, Precast Concrete Deck Detail 33063