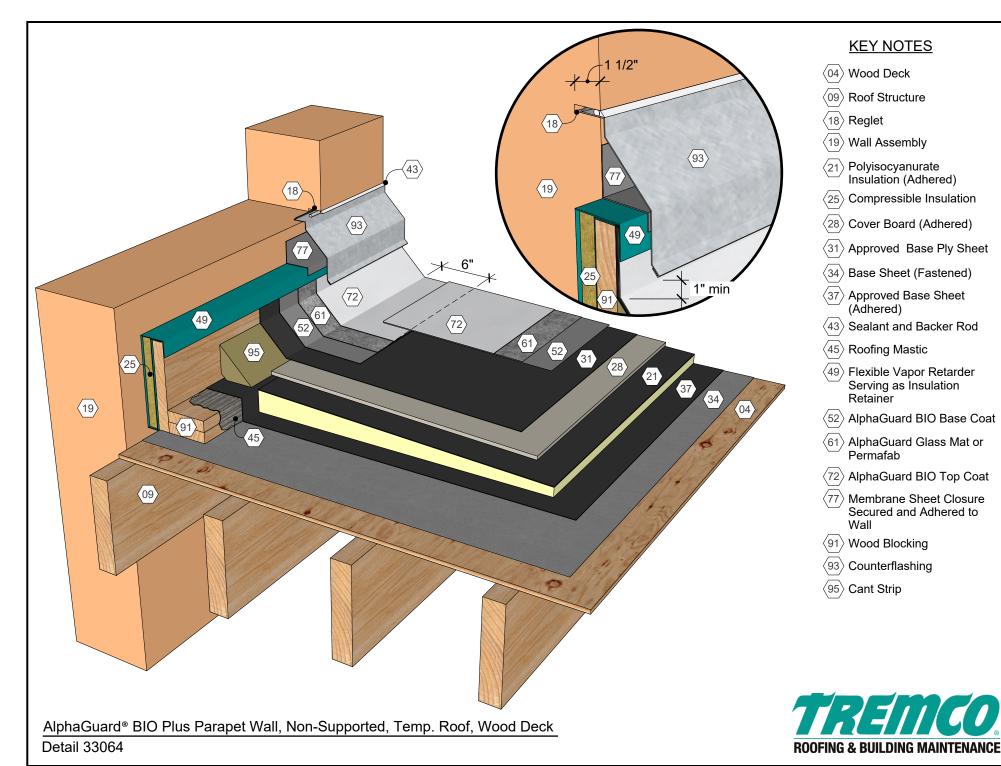

## **KEY NOTES** 1 1/2" (05) Gypsum Deck (09) Roof Structure $\langle 18 \rangle$ Reglet (18) 19 Wall Assembly (93) 21 Polyisocyanurate **43** Insulation (Adhered) (19) $\langle 18 \rangle$ $\langle 25 \rangle$ Compressible Insulation (28) Cover Board (Adhered) (93) (31) Approved Base Ply Sheet (77) 6" $\langle 34 \rangle$ Base Sheet (Fastened) 1" min (37) Approved Base Sheet $\langle 72 \rangle$ (Adhered) 49 $\langle 72 \rangle$ 43 Sealant and Backer Rod 52 ⟨45⟩ Roofing Mastic 95 49 Flexible Vapor Retarder 21 Serving as Insulation Retainer (19) 05 (52) AlphaGuard BIO Base Coat 61 AlphaGuard Glass Mat or Permafab (72) AlphaGuard BIO Top Coat (77) Membrane Sheet Closure Secured and Adhered to Wall (91) Wood Blocking 93 Counterflashing 95 Cant Strip AlphaGuard® BIO Plus Parapet Wall, Non-Supported, Temp. Roof, Gypsum Deck

**Detail 33065** 

**ROOFING & BUILDING MAINTENANCE**