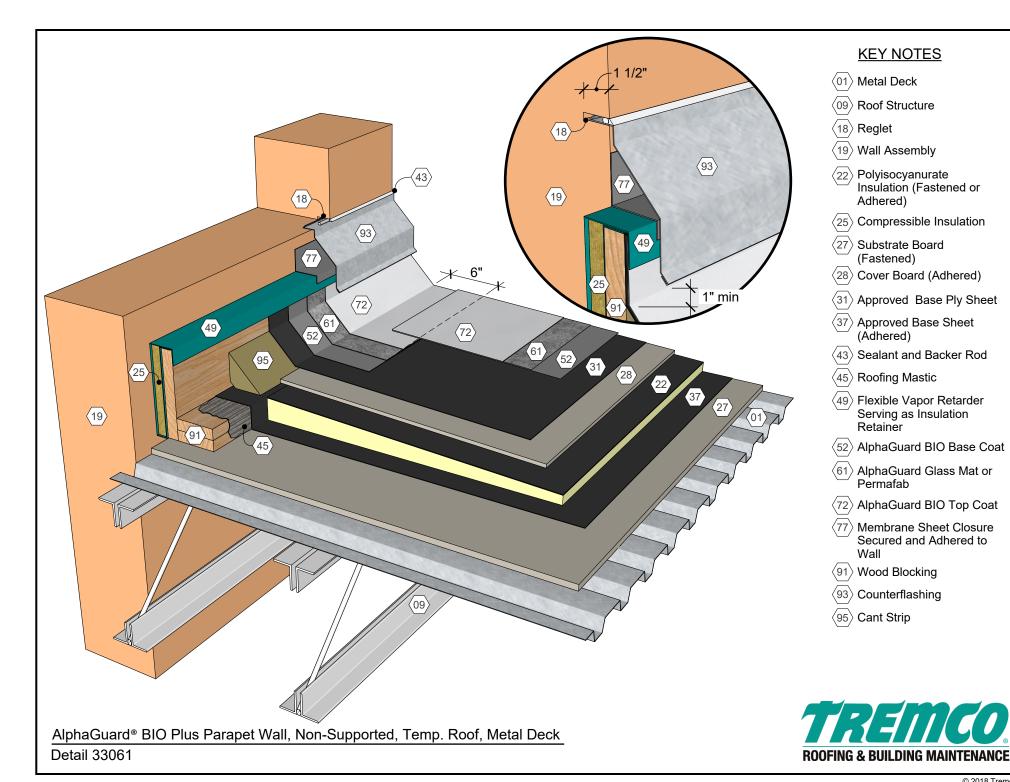

## 1 1/2" (18) (93) (43) (19) (18) (93) (77) 6" 1" min $\langle 72 \rangle$ 49 $\langle 72 \rangle$ 52 95 (19)

## **KEY NOTES**

- (02) Structural Concrete Deck
- $\langle 18 \rangle$  Reglet
- (19) Wall Assembly
- Polyisocyanurate Insulation (Adhered)
- (25) Compressible Insulation
- 28 Cover Board (Adhered)
- (31) Approved Base Ply Sheet
- (Adhered) Approved Base Sheet
- 41 Approved Primer
- (43) Sealant and Backer Rod
- 45 Roofing Mastic
- Flexible Vapor Retarder Serving as Insulation Retainer
- ⟨52⟩ AlphaGuard BIO Base Coat
- 61 AlphaGuard Glass Mat or Permafab
- (72) AlphaGuard BIO Top Coat
- (77) Membrane Sheet Closure Secured and Adhered to Wall
- (91) Wood Blocking
- (93) Counterflashing
- 95 Cant Strip

AlphaGuard® BIO Plus Parapet Wall, Non-Supported, Temp. Roof, Structural Concrete Deck Detail 33062